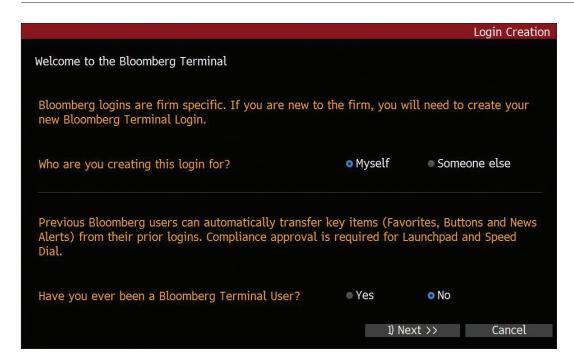

## How to create a Bloomberg login.

- You will need to have your mobile phone with you.
- Double click on the Bloomberg icon on your computer desktop.
- Click on the blue link, <Enter> or <GO> to begin and then on Create a New Login.

Answer the questions and fill in the relevant information on each page then click on 1) Next >> to move on.

|                                                                       |                                   |                                      |                 | Login Creation |
|-----------------------------------------------------------------------|-----------------------------------|--------------------------------------|-----------------|----------------|
| User Information                                                      |                                   |                                      | Security        |                |
| Please enter user details.                                            |                                   |                                      | Step 1 of 2: Us | er Information |
| First Name<br>Last Name                                               |                                   |                                      |                 |                |
| Login Name                                                            |                                   | (i)                                  |                 |                |
| Contact Information<br>Company Phone<br>Mobile Phone<br>Company Email | United States + United States + + | 1 - XXX-XXX-XXXX<br>1 - XXX-XXX-XXXX | _               |                |
| Your Bloomberg Profile<br>Title<br>Focus                              | (This section is optional)        |                                      | <b>①</b>        |                |
|                                                                       |                                   | << Back                              | 1) Next >>      | Cancel         |