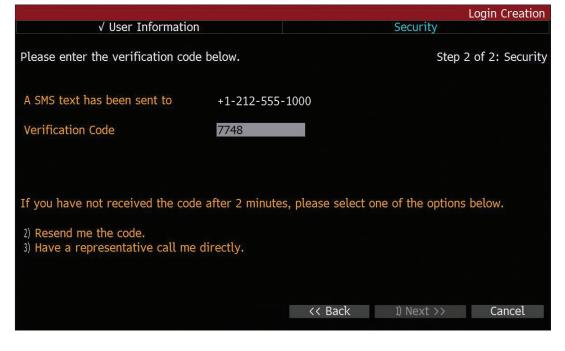

Provide your current phone number and email address.

Select how you would like to receive the verification code.

We recommend using SMS Text because it is faster.

Allow up to 5 minutes for the verification code to be sent to your mobile phone. If you do not receive it after 5 minutes, click on the <MENU> to Return button at the top of the screen and try again.