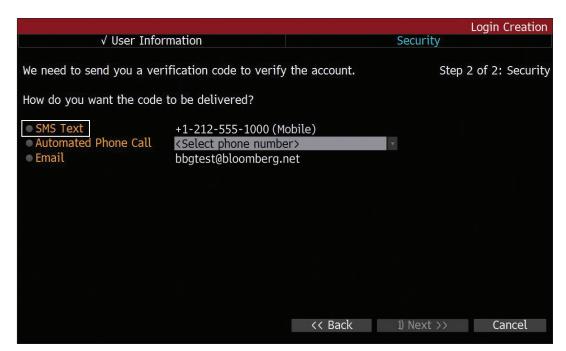

Answer the questions and fill in the relevant information on each page then click on 1) Next >> to move on.

|                                                                       |                                   |                                      |                 | Login Creation |
|-----------------------------------------------------------------------|-----------------------------------|--------------------------------------|-----------------|----------------|
| User Information                                                      |                                   |                                      | Security        |                |
| Please enter user details.                                            |                                   |                                      | Step 1 of 2: Us | er Information |
| First Name<br>Last Name                                               |                                   |                                      |                 |                |
| Login Name                                                            |                                   | (i)                                  |                 |                |
| Contact Information<br>Company Phone<br>Mobile Phone<br>Company Email | United States + United States + + | 1 - XXX-XXX-XXXX<br>1 - XXX-XXX-XXXX | _               |                |
| Your Bloomberg Profile<br>Title<br>Focus                              | (This section is optional)        |                                      | <b>①</b>        |                |
|                                                                       |                                   | << Back                              | 1) Next >>      | Cancel         |

Provide your current phone number and email address.

Select how you would like to receive the verification code.

We recommend using SMS Text because it is faster.

Allow up to 5 minutes for the verification code to be sent to your mobile phone. If you do not receive it after 5 minutes, click on the <MENU> to Return button at the top of the screen and try again.