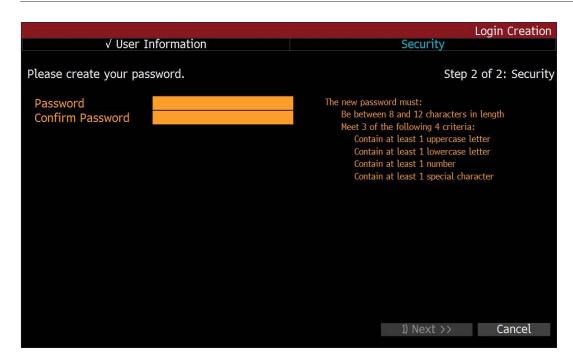

Create a password for your account.

|                                                                            | Login Creation Confirmation |  |  |  |
|----------------------------------------------------------------------------|-----------------------------|--|--|--|
| Congratulations, you have successfully created a Bloomberg Terminal Login. |                             |  |  |  |
| Login Name                                                                 | BBGTEST                     |  |  |  |
| First Name<br>Last Name                                                    | BBGTEST<br>BBGTEST          |  |  |  |
|                                                                            |                             |  |  |  |
|                                                                            |                             |  |  |  |
|                                                                            |                             |  |  |  |
|                                                                            |                             |  |  |  |